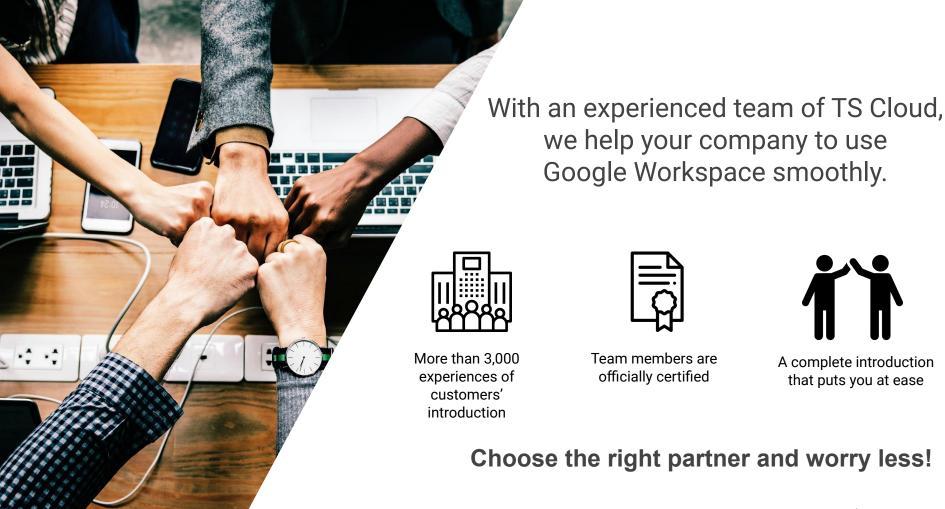

## Choose TS Cloud. We provide you with complete and the best services!

### **Consulting**

 Specialists of TS Cloud can provide complete professional consulting services by phone or emails before the introduction, assisting the company in the evaluation and planning.

#### **Configuration**

- Through enabling the settings of services\*
- Safe and fast transfer of company systems.
- Possibility to complete the configuration in one day.
- Suitable for companies that are worried of setting failures and want to import quickly.

#### **Training**

- In the online course\*, users and managers can learn the control panel and tips of application tools
- If there is a need for on-site training content can be customized too

#### **Enterprise Yearly Support**

After Go-Live, in case of technical issues, you can contact specialists of TS Cloud through email or phone to obtain assistance

TS Cloud