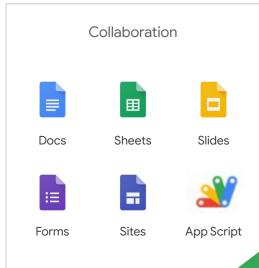

## Communication and collaboration

- Stable mail server with a built-in filter
- Instant messaging with cloud hard drive to share files quickly
- Video conferencing can be held at any time without installing software
- Online collaboration tools can accelerate progress
- Project scheduling and management of sharing resources