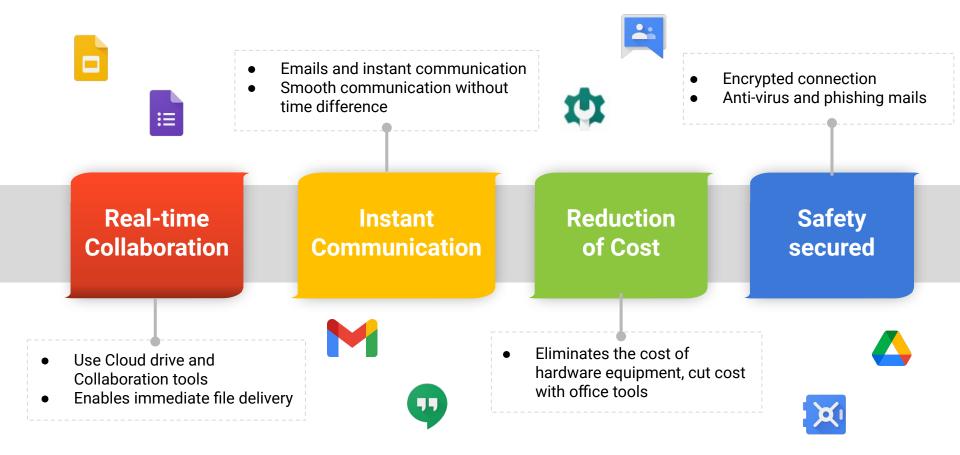

## Striving for a brighter future through Google Workspace

- Employees increase productivity through collaboration tools
- Reduction of cost for communication through the relevant tools
- Cloud services save the cost for the maintenance of hardware

## Communication and collaboration

- Stable mail server with a built-in filter
- Instant messaging with cloud hard drive to share files quickly
- Video conferencing can be held at any time without installing software
- Online collaboration tools can accelerate progress
- Project scheduling and management of sharing resources

## Storage and control

- \*Unlimited storage space
- \*Unlimited verification of emails and files
- More efficient way to look for information
- Transfer of files for resigning employees
- Services with high security and stability