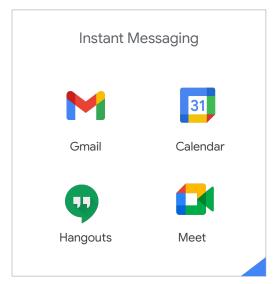

## Communication and collaboration

- Stable mail server with a built-in filter
- Instant messaging with cloud hard drive to share files quickly
- Video conferencing can be held at any time without installing software
- Online collaboration tools can accelerate progress
- Project scheduling and management of sharing resources