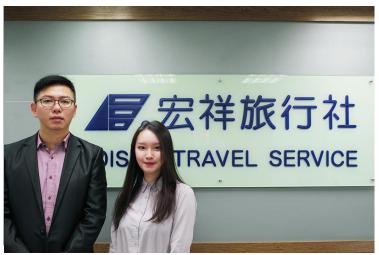

## TS Cloud client's experience...

"Without MIS staff, you can also find a professional team to complete all Google Workspace settings within 3 hours!"

As a travel service industry, Edison Travel Service Co., Ltd pays special attention to the stability of the mailbox because they need to communicate with foreign customers immediately. Since the help of the TS Cloud to complete the activation settings, the mail server has been converted to Google Workspace, and the problems of insufficient storage space and customers not receiving mails has been successfully solved.