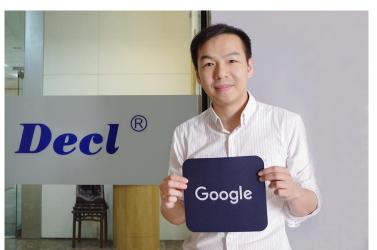

## TS Cloud client's experience....

"Google Workspace cloud collaboration tools have helped staff improve on 50% of the workflow!"

After transferring to Google Workspace, Decl has not only used Google's cloud collaboration tools to replace the traditional office software, which cut down on the time for collating and organizing files, but the employees are also actively using Google group cloud drives, as well as tools like Keep and Tasks to further improve on their workflow and raise efficiency in communication.